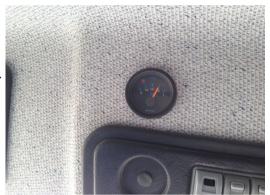

Insulate the connector of the dosing pump for the dosing pump to be idle socket.

Check the level indicator in the vehicle after making assembly of the dosing pump emulator will show 50% or 75% ratio of level.