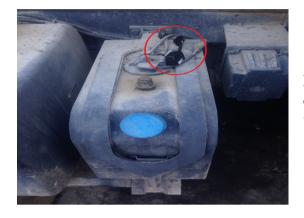

## Cummins Adblue / NOx Emulator Installation

Turn off the truck's ignition before starting the installation Cummins emulator.

Replace the dosing pump is of the socket on the emulator to the level of UREA tank you see in the image below.

Insulate the connector of the dosing pump for the dosing pump to be idle socket.

Check the level indicator in the vehicle after making assembly of the dosing pump emulator will show 50% or 75% ratio of level.