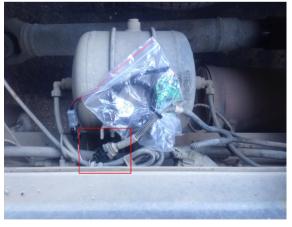

After installation is complete, go to the level sensor assembly of the NOx sensor emulator.

Disconnect the NOx sensor connector shown below and connect the AdBlue emulator tool

Insulate to get water to be idle socket of the NOx sensor.

After installation is complete, go to the level sensor assembly of the NOx sensor emulator.

Disconnect the NOx sensor connector shown below and connect the AdBlue emulator tool.

Insulate to get water to be idle socket of the NOx sensor.